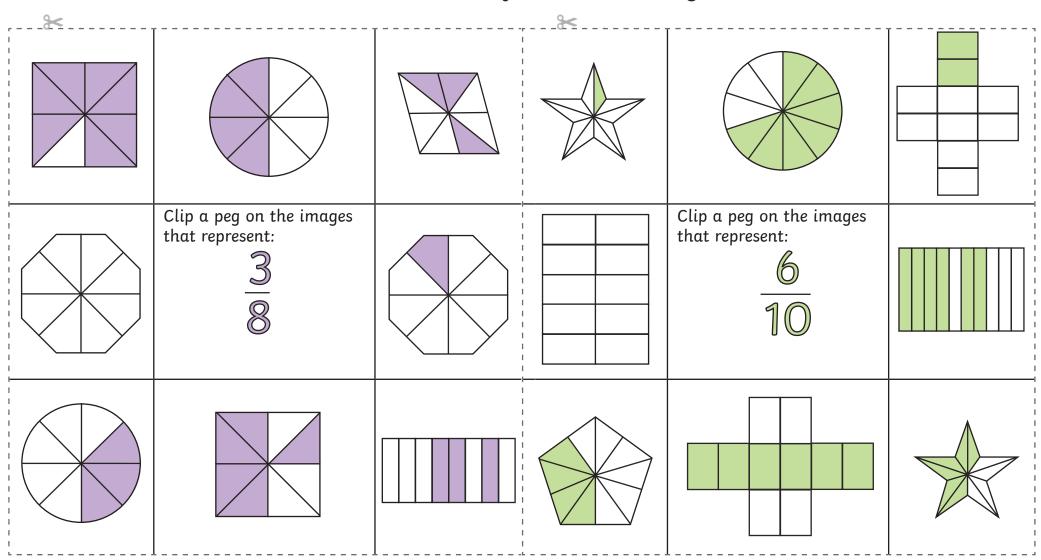

Match the non-unit fraction to the images.

Match the non-unit fraction to the images.

Match the fraction given to images of equivalent fractions.

**Activity 3** 

Match the fraction given to images of equivalent fractions.

**Activity 3** 

Match the fraction given to images of equivalent fractions.