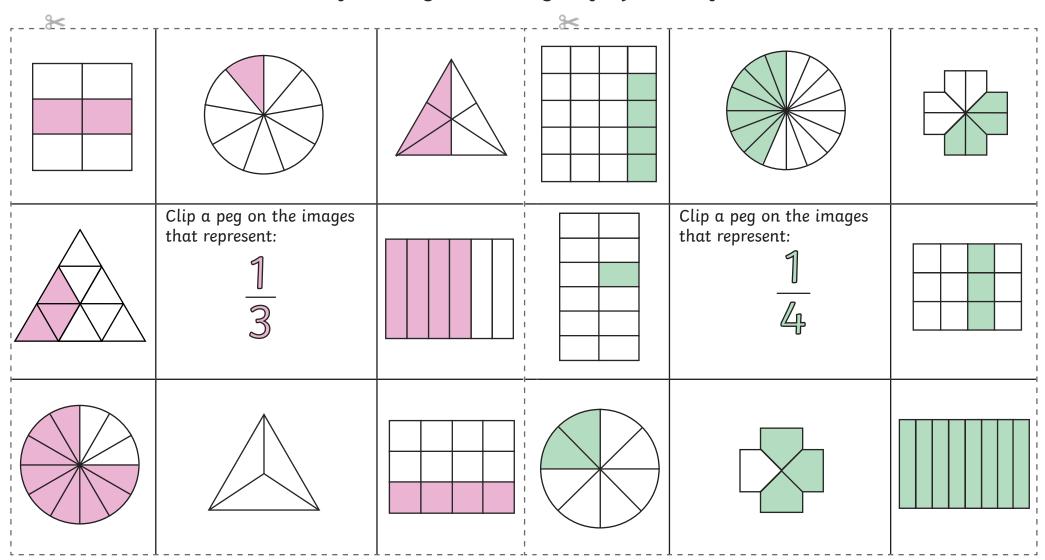

Match the non-unit fraction to the images.

Match the non-unit fraction to the images.

Match the fraction given to images of equivalent fractions.

**Activity 3** 

Match the fraction given to images of equivalent fractions.

**Activity 3** 

Match the fraction given to images of equivalent fractions.