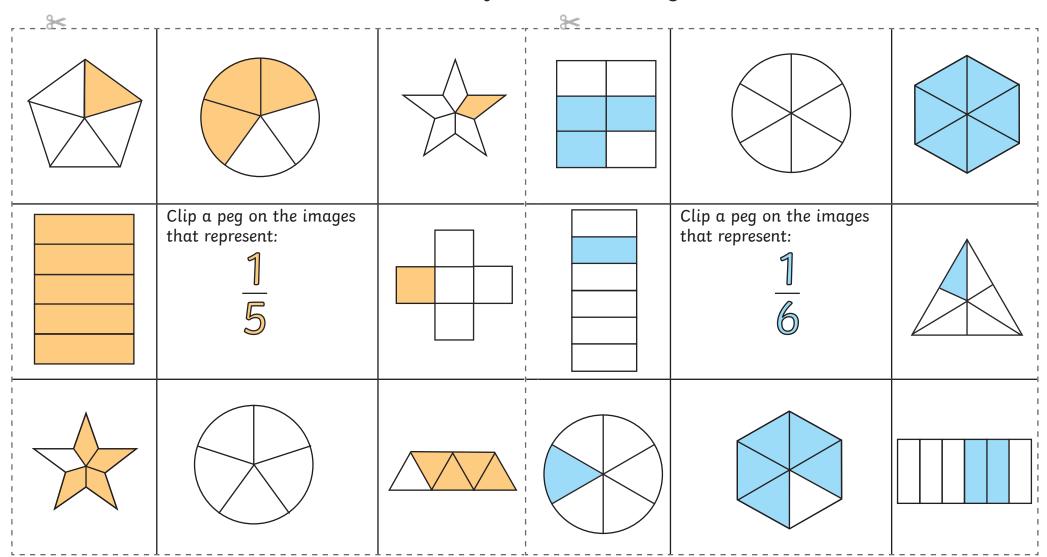

**Activity 1** 

Match the unit fraction to the images.

| &< | <del>,</del>                                                | <br><u>*</u> |                                          | , , |
|----|-------------------------------------------------------------|--------------|------------------------------------------|-----|
|    |                                                             |              |                                          |     |
|    | Clip a peg on the images that represent:  \[ \frac{1}{3} \] |              | Clip a peg on the images that represent: |     |
|    |                                                             |              |                                          |     |

Match the unit fraction to the images.

**Activity 1** 

Match the unit fraction to the images.

| <br><u>*</u> |                                                             | <br><u>*</u> |                                                             |  |
|--------------|-------------------------------------------------------------|--------------|-------------------------------------------------------------|--|
|              |                                                             |              |                                                             |  |
|              | Clip a peg on the images that represent:  \[ \frac{1}{8} \] |              | Clip a peg on the images that represent:  \[ \frac{1}{2} \] |  |
|              |                                                             |              |                                                             |  |