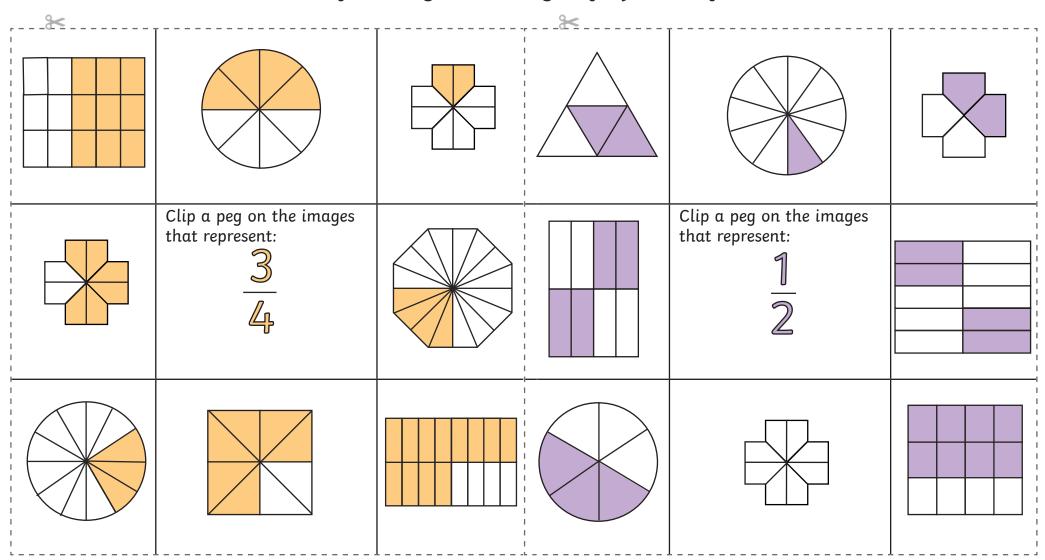

Match the unit fraction to the images.

**Activity 1** 

Match the unit fraction to the images.

| <br><u>*</u> |                                                             | <br><u>*</u> |                                                             |  |
|--------------|-------------------------------------------------------------|--------------|-------------------------------------------------------------|--|
|              |                                                             |              |                                                             |  |
|              | Clip a peg on the images that represent:  \[ \frac{1}{8} \] |              | Clip a peg on the images that represent:  \[ \frac{1}{2} \] |  |
|              |                                                             |              |                                                             |  |