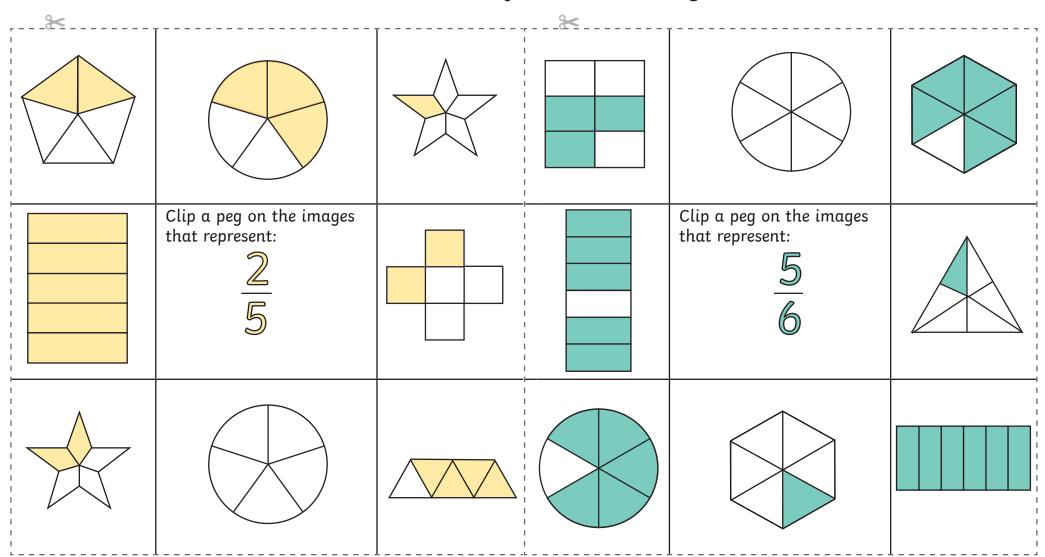

Match the non-unit fraction to the images.

| <u></u> | ,                                             | <br> |                                               | T 1 |
|---------|-----------------------------------------------|------|-----------------------------------------------|-----|
|         |                                               |      |                                               |     |
|         | Clip a peg on the images that represent:  2 3 |      | Clip a peg on the images that represent:  2 4 |     |
|         |                                               |      |                                               |     |

Match the non-unit fraction to the images.

Match the non-unit fraction to the images.

Match the fraction given to images of equivalent fractions.

**Activity 3** 

Match the fraction given to images of equivalent fractions.