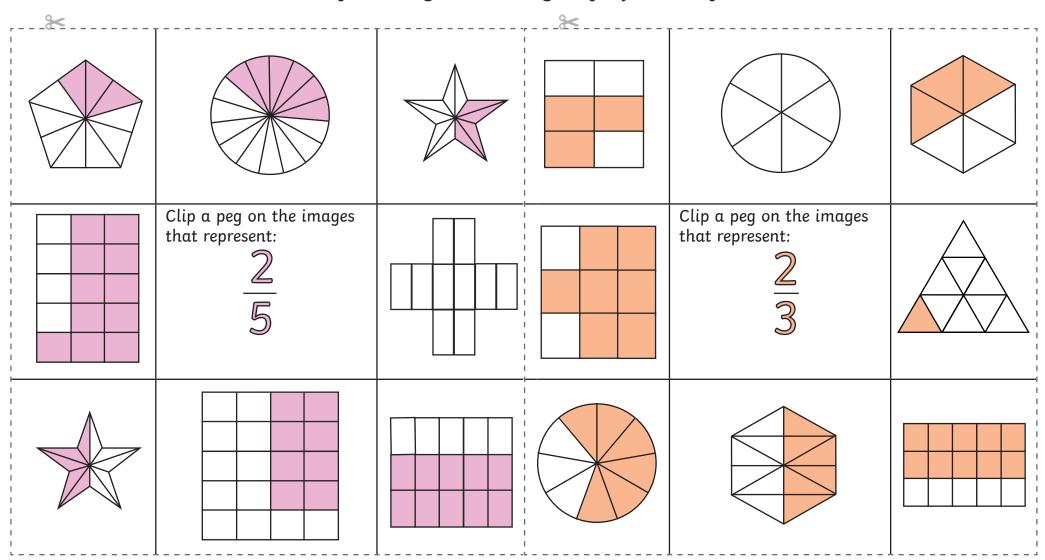

Match the non-unit fraction to the images.

| <u></u> | ,                                             | <br> |                                               | T 1 |
|---------|-----------------------------------------------|------|-----------------------------------------------|-----|
|         |                                               |      |                                               |     |
|         | Clip a peg on the images that represent:  2 3 |      | Clip a peg on the images that represent:  2 4 |     |
|         |                                               |      |                                               |     |